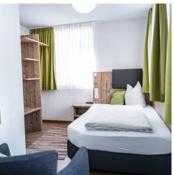

## **Rooms and Apartments**

### twin with shower, WC

Comfortable room with shower and TV. Single occupancy for a supplement of EUR 7.00

€ 65,00 per person on 25.04.2024

**TO THE OFFER** 

1-2 Personen · 1 Bedrooms · 16 m²

### double room with shower, WC

Comfortable room, partly with balcony, shower/toilet, safe, TV, small patio. Single occupancy for a supplement of EUR 7.00

€ 65,00 per person on 25.04.2024

TO THE OFFER

1-3 Personen · 1 Bedrooms · 16 m<sup>2</sup>