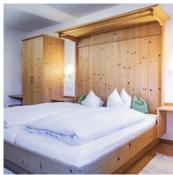

## **Rooms and Apartments**

### twin with shower, WC

Comfortable room with shower and TV. Single occupancy for a supplement of EUR 7.00

€ 65,00 per person on 25.04.2024

**TO THE OFFER** 

1-2 Personen · 1 Bedrooms · 16 m²

### double room with shower, WC

Comfortable room, partly with balcony, shower/toilet, safe, TV, small patio. Single occupancy for a supplement of EUR 7.00

€ 65,00 per person on 25.04.2024

TO THE OFFER

1-3 Personen · 1 Bedrooms · 16 m<sup>2</sup>