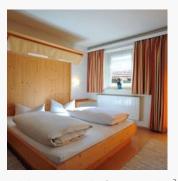

### double room with shower, WC

Comfortable room, partly with balcony, shower/toilet, safe, TV, small patio. Single occupancy for a supplement of EUR 7.00

€ 65,00 per person on 25.04.2024

TO THE OFFER

1-3 Personen · 1 Bedrooms · 16 m<sup>2</sup>