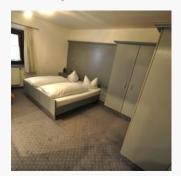

### hotel apartment with shower, WC

Nice apartment with double sleep couch, kitchen line with electric cooker; Table-ware as well as bedlinen are present! Child reduction: 3-5 years 50%, 6-12 years 30%

€ 65,00
per person on 25.04.2024

TO THE OFFER

2-4 Personen · 1 Bedrooms