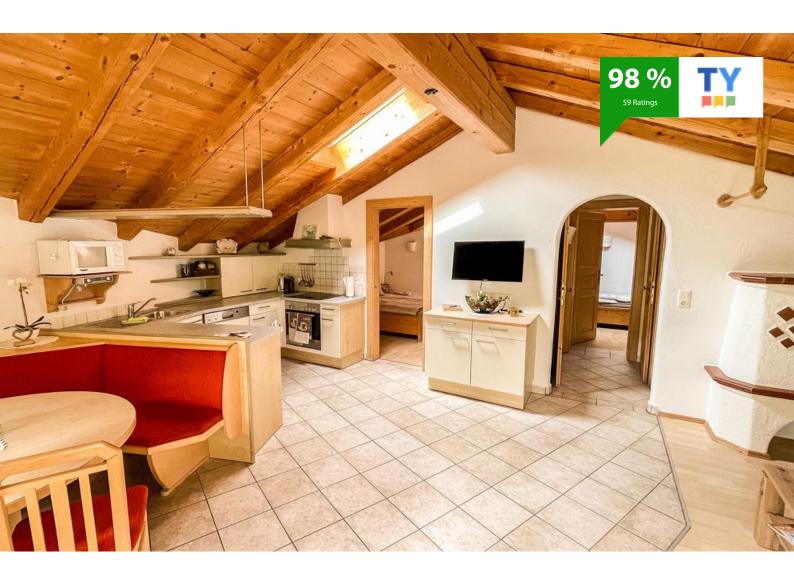

The Tenn flat also leaves nothing to be desired. Situated directly at the middle station of the mountain railway to the Hohe Salve, the holiday flat offers space for 2 - 6 people in two bedrooms and a sofa bed in the living room. In addition, you will find a well-equipped kitchen and a bathroom. Christoph and his team will be happy to help you with special requests such as bread service or ordering a good bottle of wine. The view over the Kitzbühel Alps, the Hohe Tauern and the Brixental in the middle of the SkiWelt Wilder Kaiser - Brixental make the Tenn flat a real insider tip in summer and winter.

#### ap./2 bedrooms/shower or bath tub, WC

Our comfortably furnished alpine-style holiday flat can accommodate 2 to 6 persons on 55 m2. It provides a fully equipped kitchen (dishwasher, oven, toaster, kettle, microwave), Sat TV, dining area,...