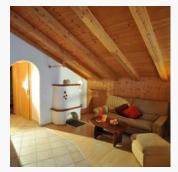

#### ap./2 bedrooms/shower or bath tub, WC

Our comfortably furnished alpine-style holiday flat can accommodate 2 to 6 persons on 55 m2. It provides a fully equipped kitchen (dishwasher, oven, toaster, kettle, microwave), Sat TV, dining area,...

€ 120,00 per apartment on 29.04.2024

TO THE OFFER

2-6 Personen · 2 Bedrooms · 55 m²