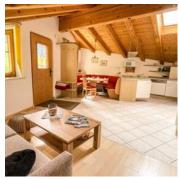

The Tenn flat also leaves nothing to be desired. Situated directly at the middle station of the mountain railway to the Hohe Salve, the holiday flat offers space for 2 - 6 people in two bedrooms and a sofa bed in the living room. In addition, you will find a well-equipped kitchen and a bathroom. Christoph and his team will be happy to help you with special requests such as bread service or ordering a good bottle of wine. The view over the Kitzbühel Alps, the Hohe Tauern and the Brixental in the middle of the SkiWelt Wilder Kaiser - Brixental make the Tenn flat a real insider tip in summer and winter.

#### ap./2 bedrooms/shower or bath tub, WC

Our comfortably furnished alpine-style holiday flat can accommodate 2 to 6 persons on 55 m2. It provides a fully equipped kitchen (dishwasher, oven, toaster, kettle, microwave), Sat TV, dining area,...