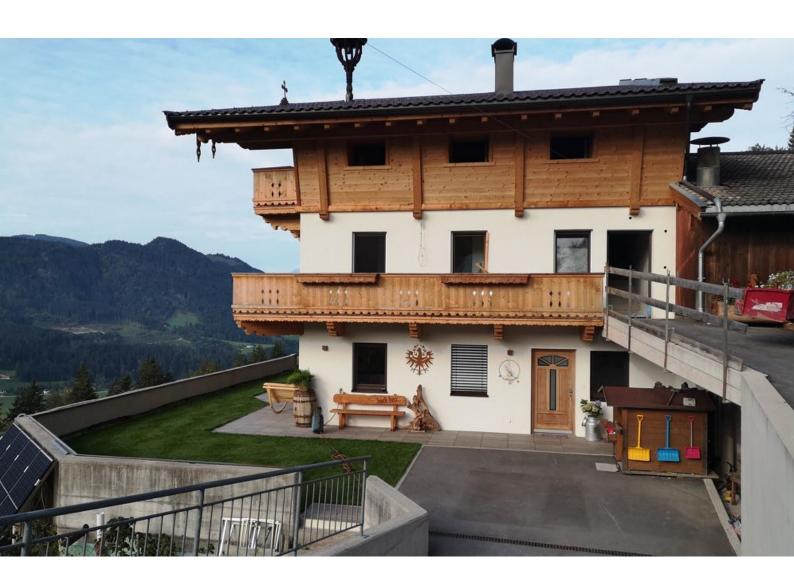

### holiday apartment in Kirchbichl

Our holiday flat for 8 people is being newly built for you and is situated in a quiet/sunny location on the Paisslberg in Kirchbichl/Söll. In our family-run farmhouse, at 760 metres above sea level, you have a complete floor (approx. 95m²) just for you and on your own balcony you can enjoy the wonderful view of the surrounding mountains.

You can reach the Söll and Itter cable cars in approx. 10-15 minutes by car, which provide direct access to our SkiWelt Wider Kaiser - Brixental ski area with 288 kilometres of pistes and 90 lifts. The mountain railways also offer many attractions in summer (e.g. Hexenwasser in Söll) as well as countless hiking opportunities.

A hike to the "Juffinger Jöchl" can be started directly from our house.

quiet location