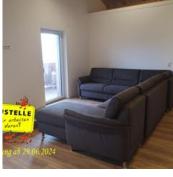

#### Apartment, shower and bath, toilet, 4 or more bed rooms

Our holiday flat consists of a spacious open-plan kitchen/living room with dining area, sofa area and TV and is fully equipped (dishwasher, cooker, oven, toaster, coffee machine, etc.). In our 4 be...