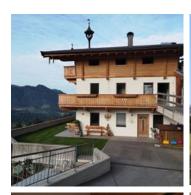

### holiday apartment in Kirchbichl

Our holiday flat for 8 people is being newly built for you and is situated in a quiet/sunny location on the Paisslberg in Kirchbichl/Söll. In our family-run farmhouse, at 760 metres above sea level, you have a complete floor (approx. 95m²) just for you and on your own balcony you can enjoy the wonderful view of the surrounding mountains.

A hike to the "Juffinger Jöchl" can be started directly from our house.

quiet location