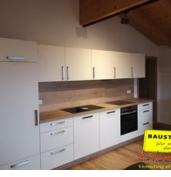

#### Apartment, shower and bath, toilet, 4 or more bed rooms

Our holiday flat consists of a spacious open-plan kitchen/living room with dining area, sofa area and TV and is fully equipped (dishwasher, cooker, oven, toaster, coffee machine, etc.). In our 4 be...