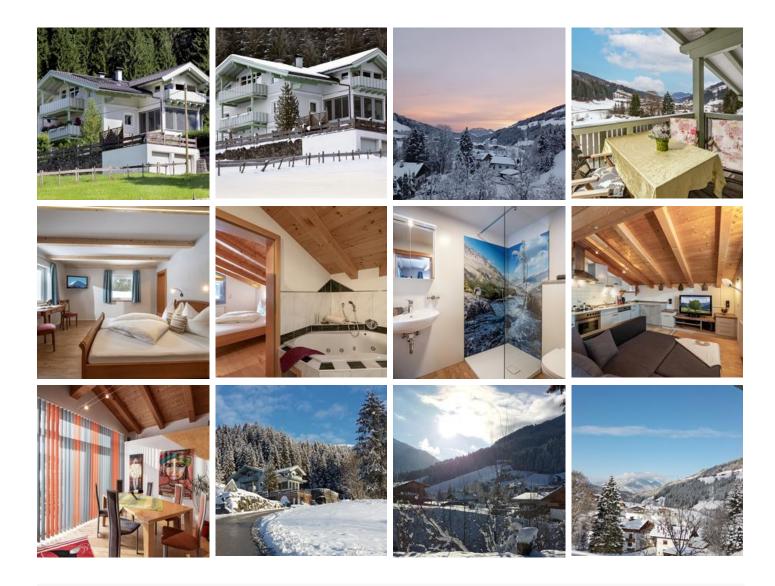

## **Rooms and Apartments**

#### **Current Offers**

#### Apartment, shower and bath tub, 2 bed rooms

We offer you a flat on the 2nd floor with stairs and a separate entrance with a beautiful view and a large kitchen-living room. A large bathroom, bedroom and storage room are located directly in the...