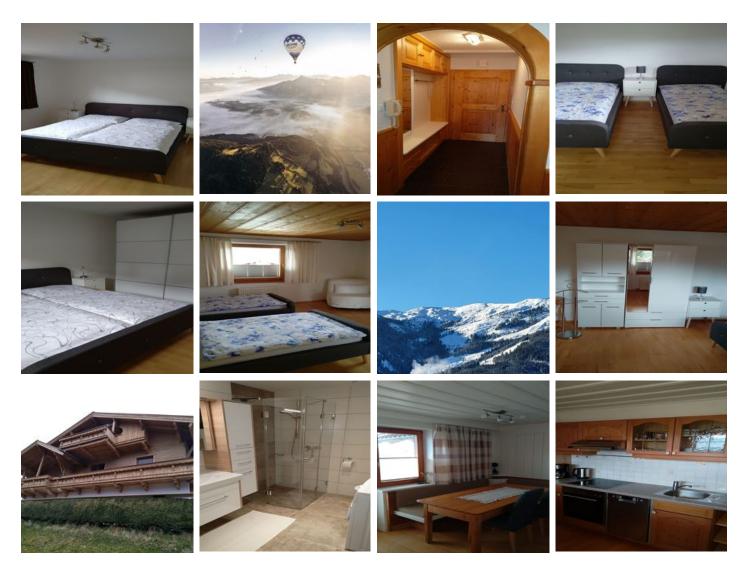

### holiday apartment in Westendorf

Haus Antretter is situated approx. 2 km from Westendorf's village centre in a beautiful, idyllic location. The Alpenrosenbahn gondola station is just 1.5 km from our house, with the ski slopes (descending to the valley) very close-by. The Choralmbahn gondola station, providing direct access to the SkiWelt Wilder Kaiser - Brixental, is only 500 m away!!

#### Apartment, shower and bath, toilet, 2 bed rooms

balcony.

Beautiful apartment on the second floor, with approx. 65 m<sup>2</sup> and

€ 185,00 per apartment on 14.05.2024

TO THE OFFER

1-4 Personen  $\cdot$  2 Bedrooms  $\cdot$  65 m<sup>2</sup>