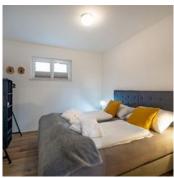

#### Apartment, shower, toilet, 1 bed room

Our apartment, 38m<sup>2</sup>, has a living/dining area, kitchen, 1 bedroom, bathroom with shower/WC and washbasin, Sat TV and free WIFI.

**€ 120,00** per apartment on 27.04.2024

TO THE OFFER

1-2 Personen · 1 Bedrooms · 38 m²