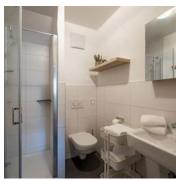

#### Apartment, shower, toilet, 1 bed room

Our apartment, 38m<sup>2</sup>, has a living/dining area, kitchen, 1 bedroom, bathroom with shower/WC and washbasin, Sat TV and free WIFI.

**€ 120,00** per apartment on 27.04.2024