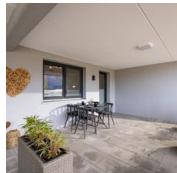

#### Apartment, shower, toilet, 1 bed room

Our apartment, 38m<sup>2</sup>, has a living/dining area, kitchen, 1 bedroom, bathroom with shower/WC and washbasin, Sat TV and free WIFI.

**€ 120,00** per apartment on 27.04.2024

TO THE OFFER

1-2 Personen · 1 Bedrooms · 38 m²