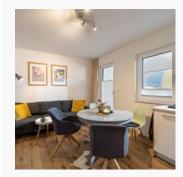

#### Apartment, shower, toilet, 1 bed room

Our apartment, 38m<sup>2</sup>, has a living/dining area, kitchen, 1 bedroom, bathroom with shower/WC and washbasin, Sat TV and free WIFI.

**€ 120,00** per apartment on 27.04.2024

TO THE OFFER

1-2 Personen · 1 Bedrooms · 38 m²