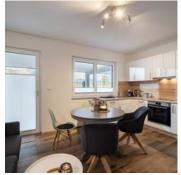

#### Apartment, shower, toilet, 1 bed room

Our apartment, 38m<sup>2</sup>, has a living/dining area, kitchen, 1 bedroom, bathroom with shower/WC and washbasin, Sat TV and free WIFI.

**€ 120,00** per apartment on 27.04.2024