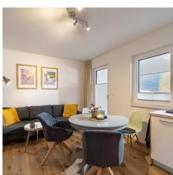

#### Apartment, shower, toilet, 1 bed room

Our apartment, 38m<sup>2</sup>, has a living/dining area, kitchen, 1 bedroom, bathroom with shower/WC and washbasin, Sat TV and free WIFI.

**€ 120,00** per apartment on 27.04.2024

TO THE OFFER

1-2 Personen · 1 Bedrooms · 38 m²