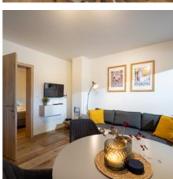

#### Apartment, shower, toilet, 1 bed room

Our apartment, 38m<sup>2</sup>, has a living/dining area, kitchen, 1 bedroom, bathroom with shower/WC and washbasin, Sat TV and free WIFI.

**€ 120,00** per apartment on 27.04.2024

TO THE OFFER

1-2 Personen · 1 Bedrooms · 38 m²