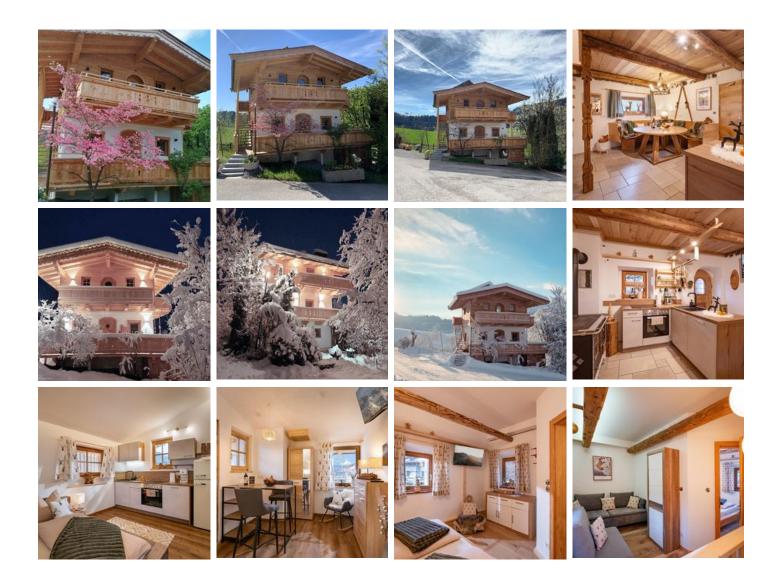

### Ferienhaus in Kirchbichl

Our Sonnleit & Glücksblick apartments invite you to linger and feel good.

Your holiday in the middle of the mountains with a view of the Hohe Salve and Itter Castle. In the middle of nature and yet only a few minutes by car to the entrance to the Skiwelt Wilder Kaiser - Brixental / Hexenwasser / Ellmis Zauberwelt and much more, perfect for the whole family. Of course also a true hiking paradise in summer.

Our s'Zuhaus is characterised by its natural architecture and is furnished in a traditional, rustic and familiar style. Your holiday on the sunny side of Tyrol on the famous Römer/Jakobsweg, which is also the direct access to the cycling world of the surrounding area. Your holiday in nature, away from the hustle and bustle of everyday life, arrive, let go, enjoy.

## **Rooms and Apartments**