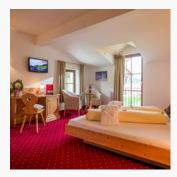

#### double room 22- 28 m<sup>2</sup> with balcony

1-2 Personen · 1 Bedrooms · 25 m<sup>2</sup>

#### double room Reitlwirt guesthouse

guest ...

1-2 Personen · 1 Bedrooms · 38 m<sup>2</sup>

Double room 22-28m<sup>2</sup>: Bathroom with shower, WC, balcony, cable TV, telephone, free WiFi, room safe, seating area, desk, hairdryer, fridge, cosmetic products, cosmetic mirror, some with separate WC, non...