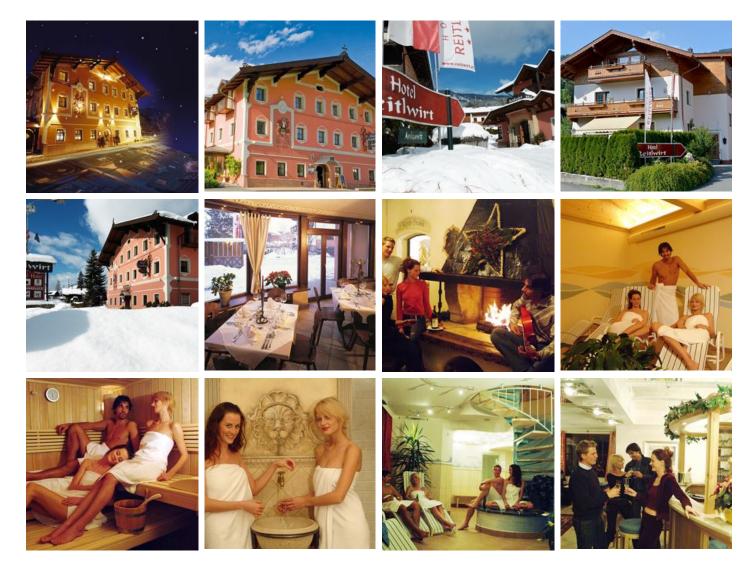

### hotel in Brixen im Thale

Hotel Reitlwirt - Brixen im Thale. We'd like to extend a warm welcome to you in Tyrol! Our hotel's intimate character with its warm reception rooms invite you to slip into the romantic times of the old traditions of the inn, while the spacious bedrooms, spa area, conservatory, garden with children's playground plus lots more includes all the amenities a high-class sophisticated hotel has to offer. Our rooms are furnished with a TV, safe, telephone, some with balcony and free WiFi. Sauna-sanarium, steam bath, infrared cabin and solarium are available to you in our spa area. Experience the diverse opportunities in the Kitzbühel Alps region including hiking, skiing and mountain biking. We are looking forward to your visit in "Hotel Reitlwirt" and will spoil you, here in Brixen im Thale.

right on the bike path · central location · right at the ski-bus/ hiking-bus/ bus stop · on the hiking path · right at the cross-country ski trail · relaxation room · sauna · infrared cabin · tanning booth · steambath