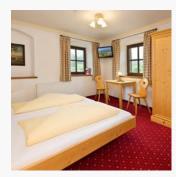

#### double room Reitlwirt guesthouse

guest ...

1-2 Personen · 1 Bedrooms · 38 m<sup>2</sup>

Double room 22-28m<sup>2</sup>: Bathroom with shower, WC, balcony, cable TV, telephone, free WiFi, room safe, seating area, desk, hairdryer, fridge, cosmetic products, cosmetic mirror, some with separate WC, non...